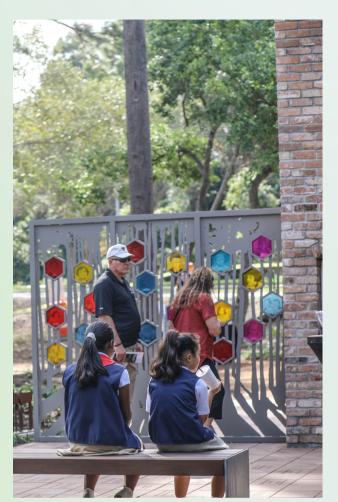

Details:

Growing Beauty for Ashes

The Holocaust Garden of Hope, an open-air museum free to the community, is focused on the Holocaust experiences of children and young people, using art, painting, sculpture, interactive displays and creative educational tools to deliver its message of retaining hope despite adversity in a family-friendly way.

The Garden consists of eight exhibits, each featuring certain aspects of the Holocaust story. The first exhibits use stories, news articles and artwork to ask the question, "Why Remember?" and to illustrate what ordinary life was like for Jewish children in the days before the Holocaust.