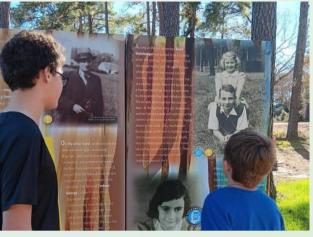

The Garden consists of eight exhibits, each featuring certain aspects of the Holocaust story. The first exhibits use stories, news articles and artwork to ask the question, "Why Remember?" and to illustrate what ordinary life was like for Jewish children in the days before the Holocaust.

Subsequent exhibits will illustrate: the impact of the message of hate that the Nazis promoted in the lead-up to the infamous, "final solution;" stories of "upstanders," men and women who risked their lives to save Jewish people during the Holocaust; the liberation of the concentration camps by Allied soldiers and the message of hope for a future in which the horrors of the Holocaust will never be repeated towards any people group.